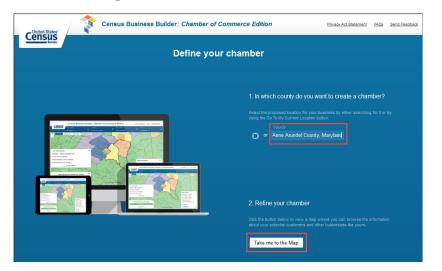

## Define the boundaries of your chamber and name your chamber.

# **2** Browse the information for your chamber on the map.