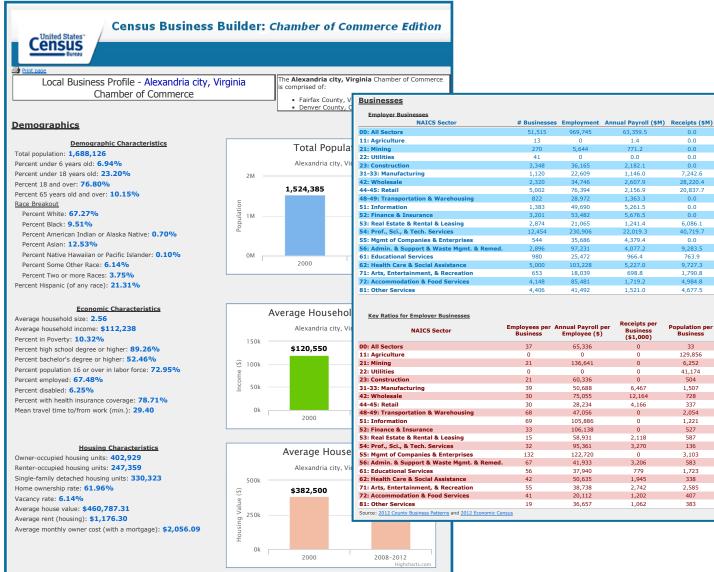

5.644

0

22,609

34.74

76,394

28,972

49,690

21.065

35,686

18 039

41,492

65.336

136,641

60,336

50,688

75,055

28,234

47,056

105.886

106,138

58,931

95,361

122,720

41,933

37,940 50,635

38,738

20,112

36,657

0.0

1,146.0

2,156.9

1.363.

5.261.5

1.241.4

22,019.. 4,379.4

4.077.

966.4

5.227.

698.8

L,719.

1.521.0

Receipts per

Business (\$1,000)

0

0

0

6,467

12,164

4,166

0

0

0

2,118

3,270

0

3,206

1,945

2.742

1,202

1,062

0.0

7,242.6

20,837.7

0.0

6.086.1

0.0

9.283.5

763.9

9.727.3

1 790 8

4,677.5

opulation per Business

33

129,856

6,252

41.174

504

1,507

728

337

2,054

1 221

527

587

136

3,103

583

1,723

338

2.585

407

383

Source: 2008-2012 American Community Survey 5-Year Estimates