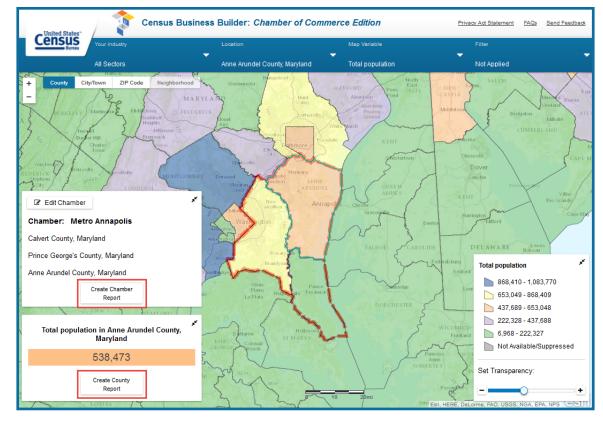

# **2** Browse the information for your chamber on the map.

### **3** View profile reports of your chamber and its components.

U.S. Department of Commerce Economics and Statistics Administration U.S. CENSUS BUREAU **CENSUS BUREAU**  "Census Business Builder" is a suite of services that provides selected demographic and economic data from the Census Bureau tailored to specific types of users in a simple to access and use format. This suite currently includes the Small Business Edition and a prototype Chamber of Commerce Edition, but will include other tailored editions in the future.