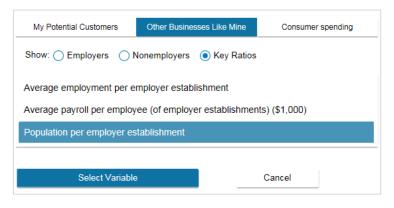

#### **Census Business Builder:**

Chamber of Commerce Edition

#### Helping Chambers of Commerce Better Understand Their Markets



A prototype tool that presents key demographic and economic information about a user-defined Chamber of Commerce

http://dcdev.esri.com/census/coce-1.0-3.2/index.html# Username: census Password: c3n\$us2015

#### Three Easy Steps

## Define the boundaries of your chamber and name your chamber.



# **2** Browse the information for your chamber on the map.



### **3** View profile reports of your chamber and its components.



U.S. Department of Commerce Economics and Statistics Administration U.S. CENSUS BUREAU **CENSUS BUREAU**  "Census Business Builder" is a suite of services that provides selected demographic and economic data from the Census Bureau tailored to specific types of users in a simple to access and use format. This suite currently includes the Small Business Edition and a prototype Chamber of Commerce Edition, but will include other tailored editions in the future.

The *Small Business Edition* offers prospective business owners selected Census Bureau statistics to guide their research into opening their new business. The *Chamber of Commerce edition* presents the same statistics to help chambers better understand their marke