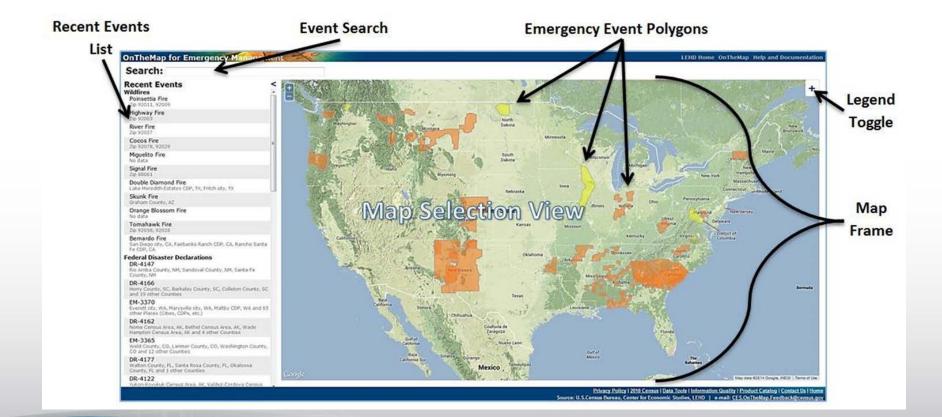

## **Application Interface**

Census Bureau

### **Application Interface**

Census Bureau