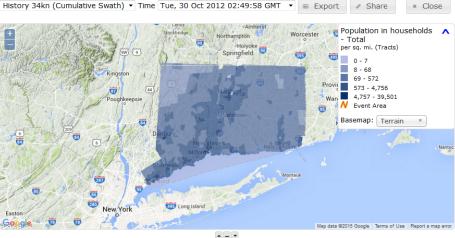

#### **Hurricane Sandy in Connecticut**

#### OnTheMap for Emergency Management

LEHD Home OnTheMap Help and Documentation

Hurricane Sandy Event Class Wind History 34kn (Cumulative Swath) - Time Tue, 30 Oct 2012 02:49:58 GMT Export & Share

| Detail by:<br>Topic: | Characteristics         |
|----------------------|-------------------------|
| Analysis             | Connecticut ()          |
| Area:                | (or Part of Event Area) |