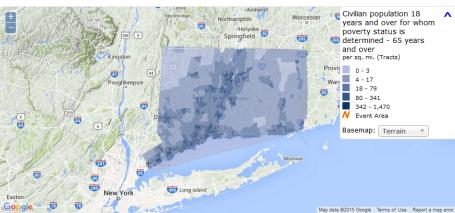

#### **Hurricane Sandy in Connecticut**

## Social Vulnerabilities Disability by Age

Hurricane Sandy Event Class Wind History 34kn (Cumulative Swath) • Time Tue, 30 Oct 2012 02:49:58 GMT • 🗈 Export 🔹 Share 🔹 Close

| Detail by:<br>Topic:                                                                          | Characteristics<br>2009-2013 ACS                                                              | Characteristics *<br>2009-2013 ACS Char *<br>Connecticut @<br>(or Part of Event Area) |                       |        |  |  |  |  |
|-----------------------------------------------------------------------------------------------|-----------------------------------------------------------------------------------------------|---------------------------------------------------------------------------------------|-----------------------|--------|--|--|--|--|
| Analysis<br>Area:                                                                             |                                                                                               |                                                                                       |                       |        |  |  |  |  |
| <ul> <li>Ability to S<br/>Home</li> </ul>                                                     | peak English by Lan                                                                           | guage Spoke                                                                           | en at                 |        |  |  |  |  |
| Universe: Ci<br>whom pover                                                                    | itatus by Poverty Sta<br>vilian population 18<br>ty status is determi<br>ican Community Surve | years and oned                                                                        |                       |        |  |  |  |  |
| info >>                                                                                       | aracteristic                                                                                  | Estimate                                                                              | Margin<br>of<br>Error |        |  |  |  |  |
| Total                                                                                         |                                                                                               | 2,673,508                                                                             | 542                   |        |  |  |  |  |
| With a disab                                                                                  | ility                                                                                         | 341,537                                                                               | 3,571                 | 21     |  |  |  |  |
| Income in<br>below pove                                                                       | the past 12 months<br>erty level                                                              | 59,133                                                                                | 1,651                 | Easto  |  |  |  |  |
| Income in<br>at or above                                                                      | the past 12 months<br>e poverty level                                                         | 282,404                                                                               | 3,166                 | 200.00 |  |  |  |  |
| <ul> <li>Disability</li> </ul>                                                                | Status by Age                                                                                 |                                                                                       |                       | 200,0  |  |  |  |  |
| whom pover                                                                                    | vilian population 18<br>ty status is determi<br>ican Community Surve                          | ned                                                                                   |                       | ≡      |  |  |  |  |
| Cha                                                                                           | aracteristic                                                                                  | Estimate                                                                              | Margin<br>of<br>Error | 150,00 |  |  |  |  |
| Total                                                                                         |                                                                                               | 2,673,508                                                                             | 542                   |        |  |  |  |  |
| With a disab                                                                                  | ility                                                                                         | 341,537                                                                               | 3,571                 | 100,00 |  |  |  |  |
| 18 to 64 ye                                                                                   | ears                                                                                          | 180,849                                                                               | 2,748                 |        |  |  |  |  |
| 65 years                                                                                      | and over                                                                                      | 160,688                                                                               | 2,281                 |        |  |  |  |  |
| Ratio of Inc.                                                                                 | come to Poverty Lev                                                                           | el in the Pas                                                                         | t 12                  | 50,00  |  |  |  |  |
| Months <ul> <li>Poverty State</li> </ul>                                                      | atus in the Past 12 N                                                                         |                                                                                       |                       | -      |  |  |  |  |
| Months <ul> <li>Poverty State</li> <li>Population</li> <li>Household</li> <li>Over</li> </ul> | atus in the Past 12 M<br>65 Years and Over I<br>s With One or More I<br>n the Past 12 Months  | Living Alone<br>People 65 Ye                                                          |                       |        |  |  |  |  |