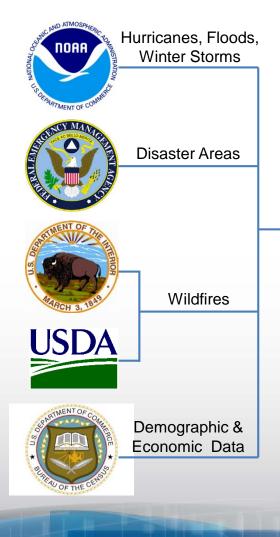

# LED vs. LEHD

- LED: Local Employment Dynamics
  - Partnership between Census and States
  - Begun in late 1990s with a few states now 53 partner states/territories
  - States voluntarily submit quarterly data (UI Wage Records and QCEW reports)
- LEHD: Local Employer-Household Dynamics
  - Census processes and develops public use products
    - 3 data products
    - 4 web-based data tools

#### **OnTheMap for Emergency Management**

| Disaster Decla                                                                                                   | ratio            | n: DR   | 4166 Time Wed, 1                        | 1 Jun 2014 16:00:02 GMT                                                                                         | 🖷 Export   | ∉ Share               |                                            | × Close              |
|------------------------------------------------------------------------------------------------------------------|------------------|---------|-----------------------------------------|-----------------------------------------------------------------------------------------------------------------|------------|-----------------------|--------------------------------------------|----------------------|
| Detail by:         Characteristics           opic:         2010 Decennia                                         | * )<br>I Cou * ) |         | Hountains<br>National Park              | Spartanburg Rock Hill                                                                                           | arlotte    | etteville Kinston New | Total Population -<br>per sq. mi. (Tracts) | Total 🔨              |
| nalysis<br>rea: <u>Event Area</u> @                                                                              |                  |         | Dalton Chattahoochee<br>National Forest | Greenville                                                                                                      | BA         | A Jacksonnie          | 7 - 44                                     |                      |
| <ul> <li>Population by Age</li> </ul>                                                                            |                  |         | sme                                     | Sumter<br>National Forest                                                                                       |            | Wilmington            | 298 - 1,992                                |                      |
| Universe: Total Population<br>Source: 2010 Census Source info >                                                  | 2                |         | Roswell                                 |                                                                                                                 | ugh strate | themas .              | N Event Area                               |                      |
| Characteristic                                                                                                   | Count            | Share   | Atlanta                                 | Evans Aiken                                                                                                     | olina      | 1                     | Basemap: Terrain                           | ¥                    |
| Total                                                                                                            | 1,755,475        | 100.00% | A CAN S                                 | Auguste                                                                                                         | the al     |                       |                                            |                      |
| Under 18 years                                                                                                   | 416,870          | 23.75%  | 1277 1 S. M.                            | C. C. C. M. M. C.                                                                                               | S. Mary    |                       |                                            |                      |
| 18 to 19 years                                                                                                   | 49,751           | 2.83%   | Macon                                   |                                                                                                                 | Chiraston. |                       |                                            |                      |
| 20 to 24 years                                                                                                   | 116,069          | 6.61%   | Georg                                   |                                                                                                                 | Charleston |                       |                                            |                      |
| 25 to 34 years                                                                                                   | 220,375          | 12.55%  | rus of                                  |                                                                                                                 | Non Head   |                       |                                            |                      |
| 35 to 49 years                                                                                                   | 353,573          | 20.14%  | South                                   | is a second s | land       |                       |                                            |                      |
| 50 to 64 years                                                                                                   | 355,344          | 20.24%  | freioogle                               | Savannah                                                                                                        |            |                       | Map data ©2014 (                           | Boogle   Terms of Us |
| 65 years and over                                                                                                | 243,493          | 13.87%  |                                         |                                                                                                                 |            |                       |                                            |                      |
| Population by Race     Population by Ethnicity     Population by Sex     Population by Housing     Housing Units |                  |         | 400,000                                 |                                                                                                                 |            |                       |                                            |                      |
| Universe: Housing Units<br>Source: 2010 Census <u>Source info &gt;</u>                                           | >                |         | 200,000                                 |                                                                                                                 |            |                       |                                            |                      |
| Characteristic                                                                                                   | Count            | Share   |                                         |                                                                                                                 |            |                       |                                            |                      |
| otal                                                                                                             | 843,527          | 100.00% | 100,000                                 |                                                                                                                 |            |                       |                                            |                      |
| Total of 'Universe: Vacant housing                                                                               | 1                | 19.16%  |                                         |                                                                                                                 |            |                       |                                            |                      |