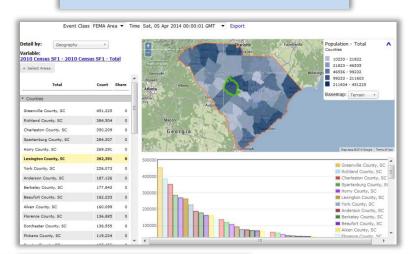

#### **OnTheMap for Emergency Management**

| Disaster Decla                                                                                                   | ratio            | n: DR   | 4166 Time Wed, 1                        | 1 Jun 2014 16:00:02 GMT                                                                                         | 🖷 Export   | ∉ Share               |                                            | × Close              |
|------------------------------------------------------------------------------------------------------------------|------------------|---------|-----------------------------------------|-----------------------------------------------------------------------------------------------------------------|------------|-----------------------|--------------------------------------------|----------------------|
| Detail by:         Characteristics           opic:         2010 Decennia                                         | * )<br>I Cou * ) |         | Hountains<br>National Park              | Spartanburg Rock Hill                                                                                           | arlotte    | etteville Kinston New | Total Population -<br>per sq. mi. (Tracts) | Total 🔨              |
| nalysis<br>rea: <u>Event Area</u> @                                                                              |                  |         | Dalton Chattahoochee<br>National Forest | Greenville                                                                                                      | BA         | A Jacksonnie          | 7 - 44                                     |                      |
| <ul> <li>Population by Age</li> </ul>                                                                            |                  |         | sme                                     | Sumter<br>National Forest                                                                                       |            | Wilmington            | 298 - 1,992                                |                      |
| Universe: Total Population<br>Source: 2010 Census Source info >                                                  | 2                |         | Roswell                                 |                                                                                                                 | ugh strate | themas .              | N Event Area                               |                      |
| Characteristic                                                                                                   | Count            | Share   | Atlanta                                 | Evans Aiken                                                                                                     | olina      | 1                     | Basemap: Terrain                           | ¥                    |
| Total                                                                                                            | 1,755,475        | 100.00% | A CAN S                                 | Auguste                                                                                                         | the al     |                       |                                            |                      |
| Under 18 years                                                                                                   | 416,870          | 23.75%  | 1277 1 S. M.                            | C. C. C. M. M. C.                                                                                               | S. Mary    |                       |                                            |                      |
| 18 to 19 years                                                                                                   | 49,751           | 2.83%   | Macon                                   |                                                                                                                 | Chiraston. |                       |                                            |                      |
| 20 to 24 years                                                                                                   | 116,069          | 6.61%   | Georg                                   |                                                                                                                 | Charleston |                       |                                            |                      |
| 25 to 34 years                                                                                                   | 220,375          | 12.55%  | rus of                                  |                                                                                                                 | Non Head   |                       |                                            |                      |
| 35 to 49 years                                                                                                   | 353,573          | 20.14%  | South                                   | is a second s | land       |                       |                                            |                      |
| 50 to 64 years                                                                                                   | 355,344          | 20.24%  | freioogle                               | Savannah                                                                                                        |            |                       | Map data ©2014 (                           | Boogle   Terms of Us |
| 65 years and over                                                                                                | 243,493          | 13.87%  |                                         |                                                                                                                 |            |                       |                                            |                      |
| Population by Race     Population by Ethnicity     Population by Sex     Population by Housing     Housing Units |                  |         | 400,000                                 |                                                                                                                 |            |                       |                                            |                      |
| Universe: Housing Units<br>Source: 2010 Census <u>Source info &gt;</u>                                           | >                |         | 200,000                                 |                                                                                                                 |            |                       |                                            |                      |
| Characteristic                                                                                                   | Count            | Share   |                                         |                                                                                                                 |            |                       |                                            |                      |
| otal                                                                                                             | 843,527          | 100.00% | 100,000                                 |                                                                                                                 |            |                       |                                            |                      |
| Total of 'Universe: Vacant housing                                                                               | 1                | 19.16%  |                                         |                                                                                                                 |            |                       |                                            |                      |