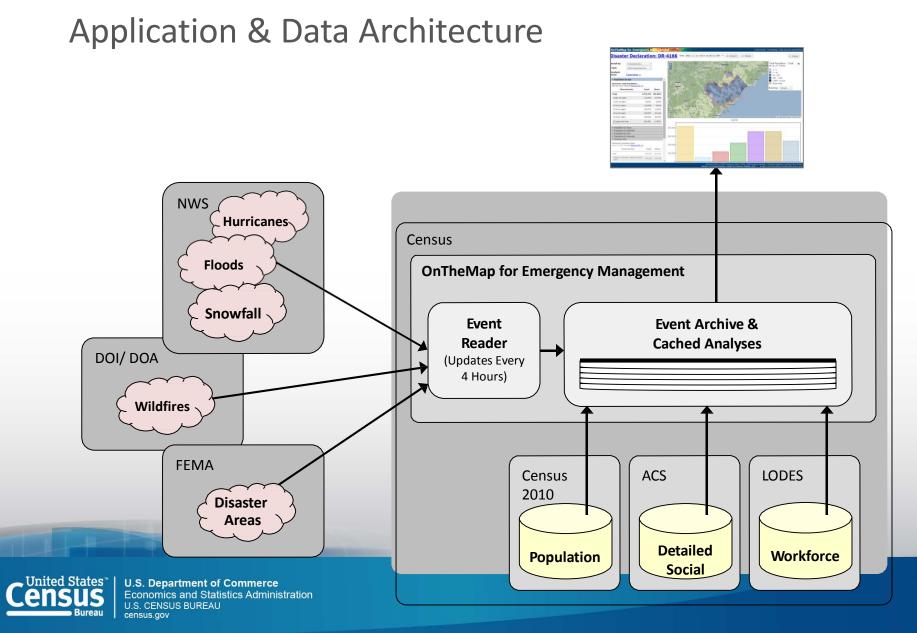

|                       |                                            |                      |
| Total of 'Universe: Vacant housing                                                                               | 1                | 19.16%  |                                         |                                                                                                                 |            |                       |                                            |                      |

New Public Data Service for Emergency Preparedness & Response

- Comprehensive Reports
- Real-time Data Updates
- Easy-to-use & Interoperable
- Historical Event Archive
- Flexible Analyses & Visualizations





## **Data Integration**





#### **OnTheMap for Emergency Management –**



#### Need for Social and Economic Data during Emergencies

#### **Assessing Workforce Impacts**

>Identify the number and location of affected workers

Examine workforce demographics

➢Identify affected Industries

Visualize where affected workers live

#### **Assessing Population & Housing Impacts**

Identify the number and location of affected residents

Examine population demographics of affected areas

➢Identify vulnerable population groups

Examine housing characteristics of affected areas
Emergency Preparedness & Response Planning

➤Where should response efforts concentrate?

- Uncover surrounding communities with secondary affects to workforce
- > Are there special or vulnerable population segments?



#### **Version 4 Improvements**

- Addition of detailed social, economic, and h