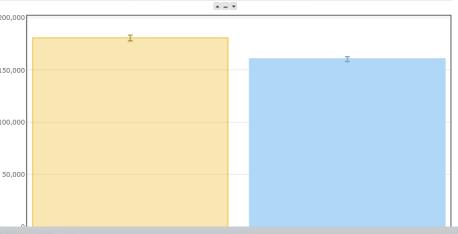

## Social Vulnerabilities Disability by Age

Hurricane Sandy Event Class Wind History 34kn (Cumulative Swath) • Time Tue, 30 Oct 2012 02:49:58 GMT • 🗈 Export 🔹 Share 🔹 Close

| Detail by:<br>Topic:                                                                          | Characteristics<br>2009-2013 ACS                                                              | Characteristics *<br>2009-2013 ACS Char *<br>Connecticut @<br>(or Part of Event Area) |                       |        |  |  |  |  |
|-----------------------------------------------------------------------------------------------|-----------------------------------------------------------------------------------------------|---------------------------------------------------------------------------------------|-----------------------|--------|--|--|--|--|
| Analysis<br>Area:                                                                             |                                                                                               |                                                                                       |                       |        |  |  |  |  |
| <ul> <li>Ability to S<br/>Home</li> </ul>                                                     | peak English by Lan                                                                           | guage Spoke                                                                           | en at                 |        |  |  |  |  |
| Universe: Ci<br>whom pover                                                                    | itatus by Poverty Sta<br>vilian population 18<br>ty status is determi<br>ican Community Surve | years and oned                                                                        |                       |        |  |  |  |  |
| info >>                                                                                       | aracteristic                                                                                  | Estimate                                                                              | Margin<br>of<br>Error |        |  |  |  |  |
| Total                                                                                         |                                                                                               | 2,673,508                                                                             | 542                   |        |  |  |  |  |
| With a disab                                                                                  | ility                                                                                         | 341,537                                                                               | 3,571                 | 21     |  |  |  |  |
| Income in<br>below pove                                                                       | the past 12 months<br>erty level                                                              | 59,133                                                                                | 1,651                 | Easto  |  |  |  |  |
| Income in<br>at or above                                                                      | the past 12 months<br>e poverty level                                                         | 282,404                                                                               | 3,166                 | 200.00 |  |  |  |  |
| <ul> <li>Disability</li> </ul>                                                                | Status by Age                                                                                 |                                                                                       |                       | 200,0  |  |  |  |  |
| whom pover                                                                                    | vilian population 18<br>ty status is determi<br>ican Community Surve                          | ned                                                                                   |                       | ≡      |  |  |  |  |
| Cha                                                                                           | aracteristic                                                                                  | Estimate                                                                              | Margin<br>of<br>Error | 150,00 |  |  |  |  |
| Total                                                                                         |                                                                                               | 2,673,508                                                                             | 542                   |        |  |  |  |  |
| With a disab                                                                                  | ility                                                                                         | 341,537                                                                               | 3,571                 | 100,00 |  |  |  |  |
| 18 to 64 ye                                                                                   | ears                                                                                          | 180,849                                                                               | 2,748                 |        |  |  |  |  |
| 65 years                                                                                      | and over                                                                                      | 160,688                                                                               | 2,281                 |        |  |  |  |  |
| Ratio of Inc.                                                                                 | come to Poverty Lev                                                                           | el in the Pas                                                                         | t 12                  | 50,00  |  |  |  |  |
| Months <ul> <li>Poverty State</li> </ul>                                                      | atus in the Past 12 N                                                                         |                                                                                       |                       | -      |  |  |  |  |
| Months <ul> <li>Poverty State</li> <li>Population</li> <li>Household</li> <li>Over</li> </ul> | atus in the Past 12 M<br>65 Years and Over I<br>s With One or More I<br>n the Past 12 Months  | Living Alone<br>People 65 Ye                                                          |                       |        |  |  |  |  |