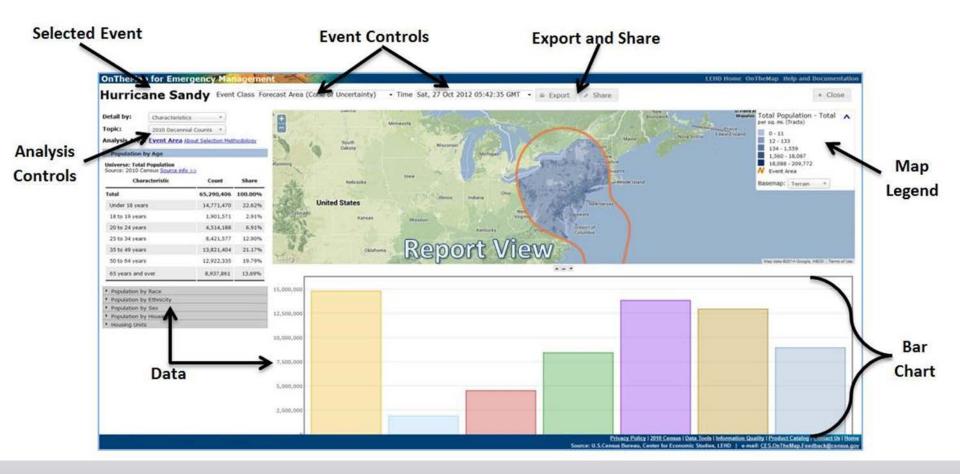

### Hurricane Sandy

#### Hurricane Sandy and OnTheMap for Emergency Management

#### **Hurricane Sandy in Connecticut**

#### OnTheMap for Emergency Management

LEHD Home OnTheMap Help and Documentation

Hurricane Sandy Event Class Wind History 34kn (Cumulative Swath) - Time Tue, 30 Oct 2012 02:49:58 GMT Export & Share

| Detail by:<br>Topic: | Characteristics         |
|----------------------|-------------------------|
| Analysis             | Connecticut ()          |
| Area:                | (or Part of Event Area) |