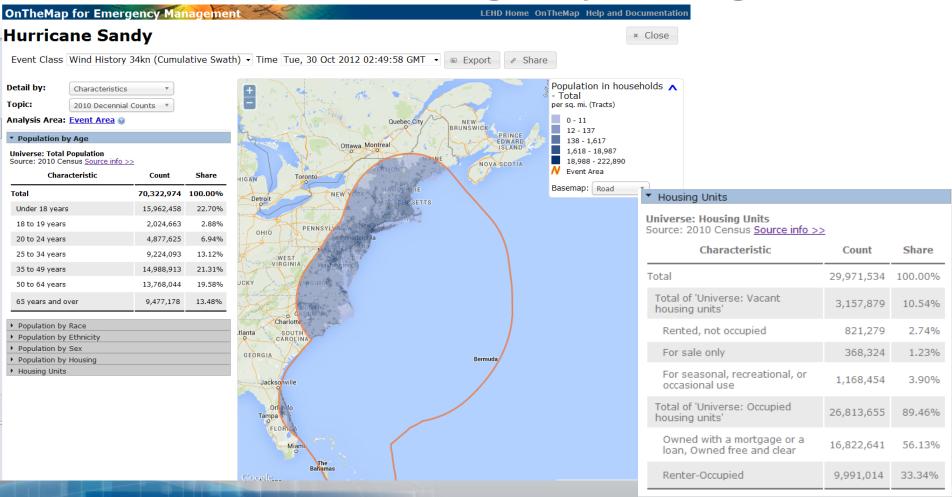

|                                                                                                                 | Bogota Gyyana G                            |
| Affected Population: 66                                                                             | Canala                                                                                                          | STATE OF STATE OF                          |
| Tepee Springs Fire                                                                                  | Google                                                                                                          | Map data @2015 Google, INEGI / Terms of Us |

Census Bureau

#### Hurricane Sandy and OnTheMap for Emergency Management





#### **Hurricane Sandy in Connecticut**

#### OnTheMap for Emergency Management

LEHD Home OnTheMap Help and Documentation

Hurricane Sandy Event Class Wind History 34kn (Cumulative Swath) - Time Tue, 30 Oct 2012 02:49:58 GMT Export & Share

| Detail by:<br>Topic: | Characteristics         |
|----------------------|-------------------------|
| Analysis             | Connecticut ()          |
| Area:                | (or Part of Event Area) |

#### Household Type

Universe: Population in households Source: American Community Survey, 2009-2013. Source info >>

| c           | Characteristic | Estimate  | Margin<br>of<br>Error |
|-------------|----------------|-----------|-----------------------|
| Total       |                | 3,464,102 | (                     |
| In family h | ousehold